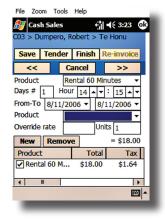

# CashSales&TicketPrinting

Spend more time out on the marina with your customers.

With PocketMMS you can also print invoices for casual rentals and cash sales anywhere on the marina! The header and footer on the ticket can be customised to suit your business requirements.

PocketMMS Visitor Sales and Ticket Printing is ideal for Marinas with large volumes of visiting vessels.