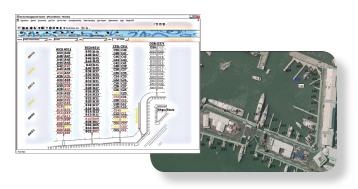

#### **Visual Marina Viewer with Colour Coded Views**

The Marina Viewer provides an alternative method of viewing and accessing information through a bird's eye view of the marina's sites, displaying the status of each site and providing navigation to drill into data and PacsoftMMS functions. The Marina Viewer provides various colour coded views to offer quick and easy identification of the status of each site within the view, eg rental, ownership, arrivals and departures.